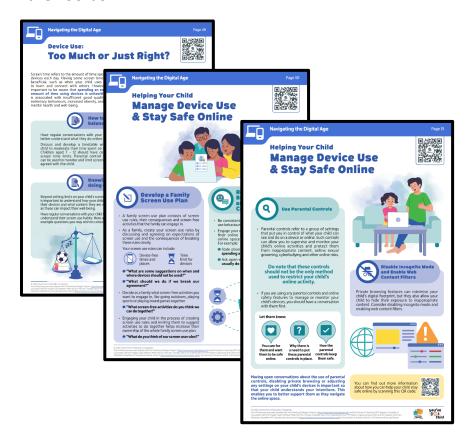

### **D. Parenting for Wellness Toolbox for Parents**

The following extracted quick tips and strategies have been shared to you via Parents Gateway. Click on the pink header to download the full suite of resources of the Toolbox.